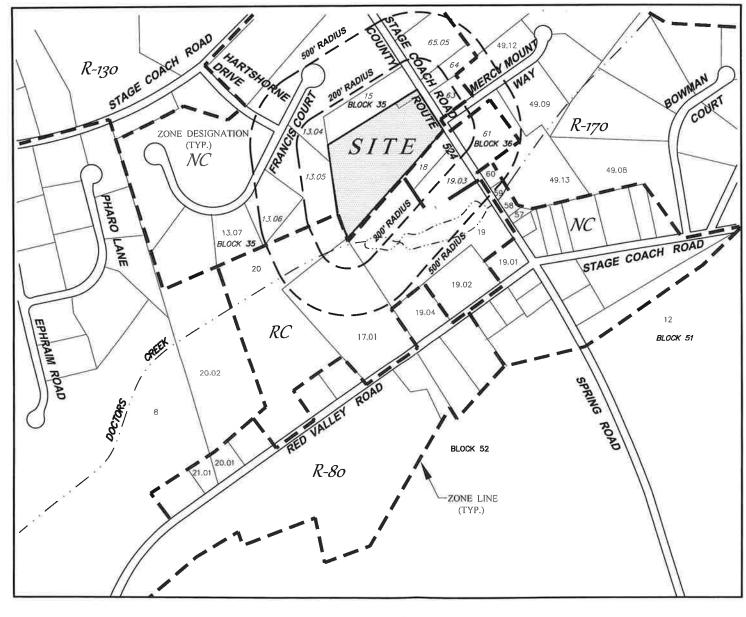

## CONTINUED HEARING

PLEASE BE ADVISED that Millstone Property Company LLC has made application to the Millstone Township Zoning Board of Adjustment for use variance relief to develop a portion of Lot 16.01 and 17, in Block 35, Millstone Township, Monmouth County, New Jersey, with an indoor recreation center. The property has frontage on Stage Coach Road, also known as Monmouth County Route #524. The property is 6.975 acres in size, and is located in the Neighborhood Commercial Zoning District ("NC") of the Township of Millstone.

F. Key Map (see attached).

KEY MAP